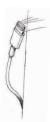

## **MAGDOT**

Cable Holder

MAGDOT is a magnet that can keep your Lightning connector from falling and sliding away to the backside of a desk or shelf. You won't be looking for or pulling to retrieve the 'lost' cable anymore.

- ·Keep your Lightning connector in place with the magnet
- $\, {}^{\scriptscriptstyle ullet}$  Double-sided tape included on the backside allows you to affix the MAGDOT
- ·MAGDOT is covered with strong stainless steel with great texture
- $\bullet \textbf{Fits your surroundings with its sleek spin-finished design with laser engraved logo} \\$
- •Three MAGDOTS come as a set for multiple location use such as at your desk or your bedside.