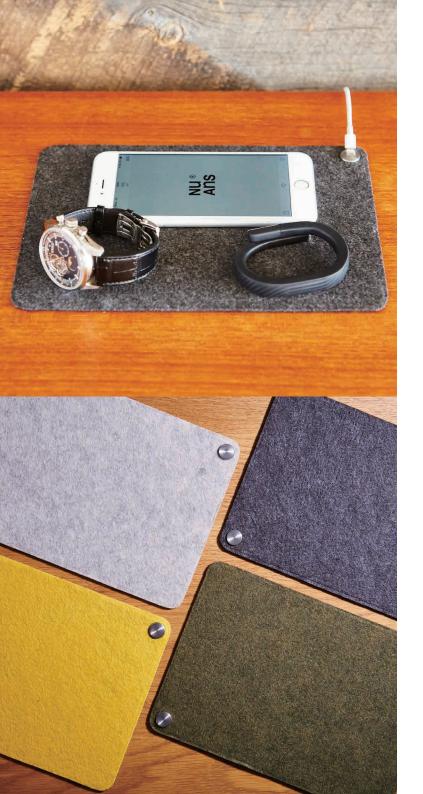

## **MAGMAT**

Mat with Cable Holder

This mat with an integrated magnetic cable holder can keep your Lightning connector, which tends to drop or go loose towards the backside of the desk or shelf, in place. The spacious mat makes it the perfect place to put small items such as your iPhone, watch, and iPad mini.

- ·A felt material mat your mobile devices and personal belongings can be placed.
- ·Fits up to an 8-inch tablet
- ·Stylish magnet covered with stainless steel that holds a Lightning cable
- •The felt will protect goods and blends with your interior goods and furniture.
- ·Warm texture and soft touch
- •4 "calming" color variations to blend well with your surroundings