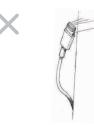

## **MAGDOT**

Cable Holder

MAGDOT is a magnet that can keep your Lightning connector from falling and sliding away to the backside of a desk or shelf. You won't be looking for or pulling to retrieve the 'lost' cable anymore.

- ·Keep your Lightning connector in place with the magnet
- $\, {}^{\scriptscriptstyle ullet}$  Double-sided tape included on the backside allows you to affix the MAGDOT
- ·MAGDOT is covered with strong stainless steel with great texture
- $\bullet \textbf{Fits your surroundings with its sleek spin-finished design with laser engraved logo} \\$
- •Three MAGDOTS come as a set for multiple location use such as at your desk or your bedside.