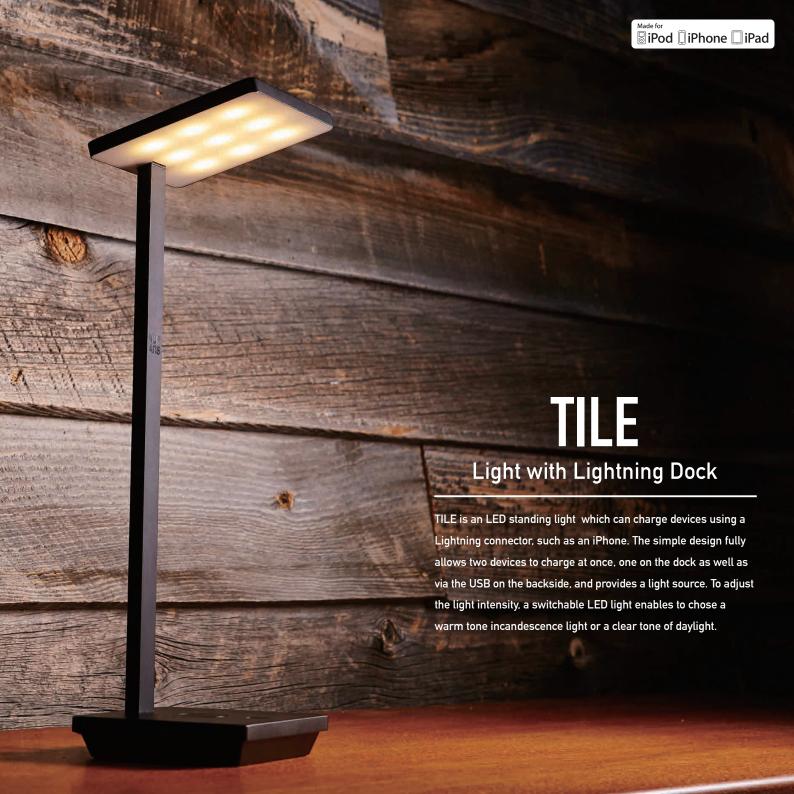

Light with Lightning Dock

- ${}^{\textstyle \bullet} \text{LED standing light with stowable Lightning charging dock}$
- ${}^{\scriptscriptstyle \bullet}\text{Charge}$  your iPhone or iPad at a perfect angle to continue viewing the screen
- $\textbf{\cdot} \textbf{Protect your connector with a stowable Lightning dock} \\$
- •Compatible with all Lightning connector for iOS devices
- •Includes a USB connector in the back to charge another mobile device
- •Stowable Lightning connector can directly charge devices while they are still in a case
- ${}^{\bullet} \text{Switchable two-toned LED light featuring warm incandescence light and clear daylight} \\$
- ·Light dimmer feature
- •Apple certified "Made for iPod/iPhone/iPad" product