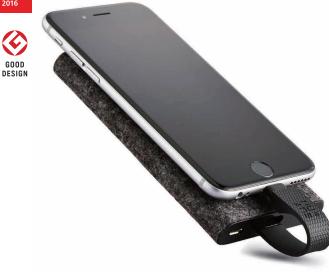

#### **TAGPLATE**

Lightning Mobile Battery 6000mAh

A thin mobile battery that contains a Lightning cable for charging your iPhone. It has enough battery life to fully charge an iPhone 6s approximately two times.

- \*Tag-type Lightning cable that is attached to the battery body
- •High-capacity 6,000mAh to fully charge iPhone 6s approximately two times
- ·All-in-one battery to protect the Lightning connector from dust collection
- ·LED indicator shows the remaining battery at a glance
- ·Attach micro-USB cable for charging
- ·Acquired 'Made for iPod/iPhone product' certificate as safe Apple licensed product
- •Felt fabric will not damage other items you carry around
- •4 "calming" color variations to blend nicely with your surroundings