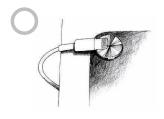

## **MAGDOT**

Cable Holder

MAGDOT is a magnet that can keep your Lightning connector from falling and sliding away to the backside of a desk or shelf. You won't be looking for or pulling to retrieve the 'lost' cable anymore.

- ·Keep your Lightning connector in place with the magnet
- $\, {}^{\scriptscriptstyle ullet}$  Double-sided tape included on the backside allows you to affix the MAGDOT
- ·MAGDOT is covered with strong stainless steel with great texture
- $\bullet \textbf{Fits your surroundings with its sleek spin-finished design with laser engraved logo} \\$
- •Three MAGDOTS come as a set for multiple location use such as at your desk or your bedside.