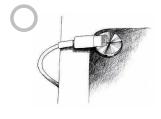

## **MAGDOT**

Cable Holder

MAGDOT is a magnet that can keep your Lightning connector from falling and sliding away to the backside of a desk or shelf. You won't be looking for or pulling to retrieve the 'lost' cable anymore.

- ·Keep your Lightning connector in place with the magnet
- $\, {}^{\scriptscriptstyle ullet}$  Double-sided tape included on the backside allows you to affix the MAGDOT
- ·MAGDOT is covered with strong stainless steel with great texture
- $\bullet \textbf{Fits your surroundings with its sleek spin-finished design with laser engraved logo} \\$
- •Three MAGDOTS come as a set for multiple location use such as at your desk or your bedside.