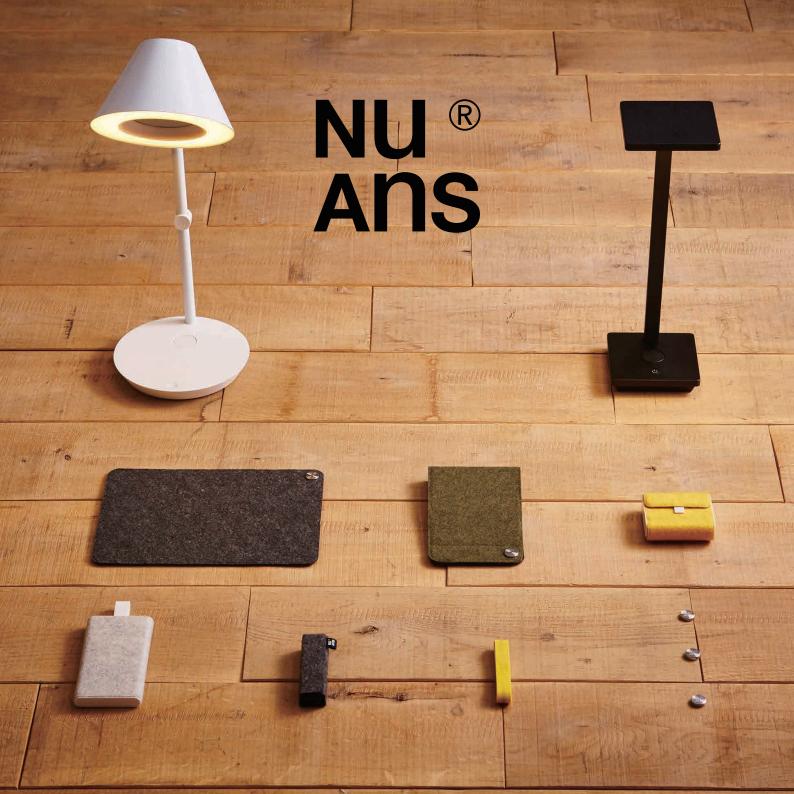

## **MAGDOT**

Cable Holder

MAGDOT is a magnet that can keep your Lightning connector from falling and sliding away to the backside of a desk or shelf. You won't be looking for or pulling to retrieve the 'lost' cable anymore.

## **MAGMAT**

Mat with Cable Holder

This mat with an integrated magnetic cable holder can keep your Lightning connector, which tends to drop or go loose towards the backside of the desk or shelf, in place. The spacious mat makes it the perfect place to put small items such as your iPhone, watch, and iPad mini.

- ·A felt material mat your mobile devices and personal belongings can be placed.
- ·Fits up to an 8-inch tablet
- ·Stylish magnet covered with stainless steel that holds a Lightning cable
- •The felt will protect goods and blends with your interior goods and furniture.
- ·Warm texture and soft touch
- •4 "calming" color variations to blend well with your surroundings

#### **MAGFIT**

Foldable Mat with Cable Holder

This mat includes a magnetic cable holder to keep your Lightning connector from dropping out of reach. The foldable structure has 2 uses: When unfolded, the mat is a place to store your iPhone and small items. When folded, it sits as a stand for your iPhone at an ideal angle for touch operation.

## **BANDWIRE**

Lightning Cable

Easy to carry, 160mm short-length lighting cable. This cable is smaller, neater and won't tangle in a bag making it easier to stow.

- ·Easy to carry short-length Lightning USB cable
- ·Loop-type design for ease of storage and carrying
- ·Anti-dust all-in-one cable protecting both terminals
- ·3D high-quality textured surface
- •Apple certified "Made for iPod/iPhone/iPad"
- •4 soft color variations

#### **TAGPLATE**

Lightning Mobile Battery 6000mAh

A thin mobile battery that contains a Lightning cable for charging your iPhone. It has enough battery life to fully charge an iPhone 6s approximately two times.

## **ROLLDOCK**

Lightning Mobile Battery Dock 3000mAh

ROLLDOCK is a cradle-type compact mobile battery. When you are at home or your office, it functions as a cradle charger. When going out, just wrap the felted flap and it becomes a portable mobile battery. Battery charges while in the cradle position so your mobile battery is ready when you need it.

Light with Lightning Dock

- ${}^{\textstyle \bullet} \text{LED standing light with stowable Lightning charging dock}$
- ${}^{\scriptscriptstyle \bullet}\text{Charge}$  your iPhone or iPad at a perfect angle to continue viewing the screen
- $\textbf{\cdot} \textbf{Protect your connector with a stowable Lightning dock} \\$
- •Compatible with all Lightning connector for iOS devices
- •Includes a USB connector in the back to charge another mobile device
- •Stowable Lightning connector can directly charge devices while they are still in a case
- ${}^{\bullet} \text{Switchable two-toned LED light featuring warm incandescence light and clear daylight} \\$
- ·Light dimmer feature
- •Apple certified "Made for iPod/iPhone/iPad" product