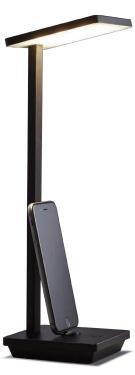

Light with Lightning Dock

- ${}^{\textstyle \bullet} \text{LED standing light with stowable Lightning charging dock}$
- ${}^{\scriptscriptstyle \bullet}\text{Charge}$  your iPhone or iPad at a perfect angle to continue viewing the screen
- $\textbf{\cdot} \textbf{Protect your connector with a stowable Lightning dock} \\$
- •Compatible with all Lightning connector for iOS devices
- •Includes a USB connector in the back to charge another mobile device
- •Stowable Lightning connector can directly charge devices while they are still in a case
- ${}^{\bullet} \text{Switchable two-toned LED light featuring warm incandescence light and clear daylight} \\$
- ·Light dimmer feature
- •Apple certified "Made for iPod/iPhone/iPad" product