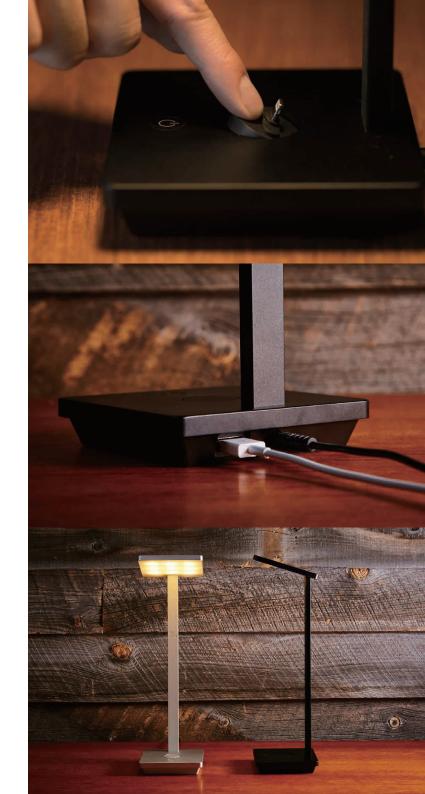

Light with Lightning Dock

- ${}^{\textstyle \bullet} \text{LED standing light with stowable Lightning charging dock}$
- ${}^{\scriptscriptstyle \bullet}\text{Charge}$  your iPhone or iPad at a perfect angle to continue viewing the screen
- $\textbf{\cdot} \textbf{Protect your connector with a stowable Lightning dock} \\$
- •Compatible with all Lightning connector for iOS devices
- •Includes a USB connector in the back to charge another mobile device
- •Stowable Lightning connector can directly charge devices while they are still in a case
- ${}^{\bullet} \text{Switchable two-toned LED light featuring warm incandescence light and clear daylight} \\$
- ·Light dimmer feature
- •Apple certified "Made for iPod/iPhone/iPad" product