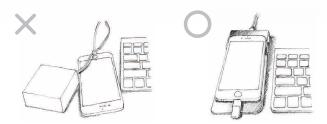

## **MAGDOT**

Cable Holder

MAGDOT is a magnet that can keep your Lightning connector from falling and sliding away to the backside of a desk or shelf. You won't be looking for or pulling to retrieve the 'lost' cable anymore.

- ·Keep your Lightning connector in place with the magnet
- $\, {}^{\scriptscriptstyle ullet}$  Double-sided tape included on the backside allows you to affix the MAGDOT
- ·MAGDOT is covered with strong stainless steel with great texture
- $\bullet \textbf{Fits your surroundings with its sleek spin-finished design with laser engraved logo} \\$
- •Three MAGDOTS come as a set for multiple location use such as at your desk or your bedside.