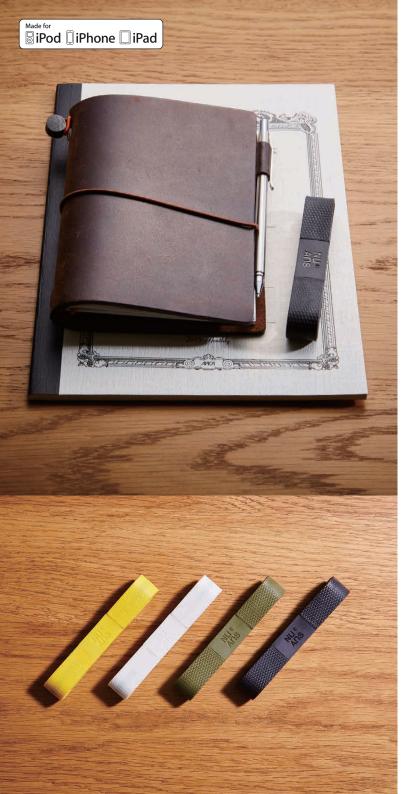

## **BANDWIRE**

Lightning Cable

Easy to carry, 160mm short-length lighting cable. This cable is smaller, neater and won't tangle in a bag making it easier to stow.

- ·Easy to carry short-length Lightning USB cable
- ·Loop-type design for ease of storage and carrying
- ·Anti-dust all-in-one cable protecting both terminals
- ·3D high-quality textured surface
- •Apple certified "Made for iPod/iPhone/iPad"
- •4 soft color variations