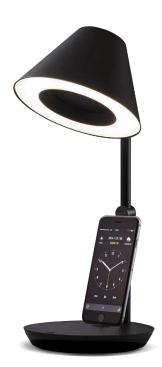

## CONE

Speaker Light with Lightning Dock

- \*LED light with built-in speaker and Lightning dock
- •Able to charge iPhone or iPad at an easy to see angle
- •Equipped with high-quality and high volume speaker
- ·Protect connector part by rotating Lightning dock
- Optional feature to use CONE as an alarm clock via a free clock application
- Compatible with all iOS devices by Lightning connector
- ${}^{\textstyle \bullet}$  Includes a USB connector on the backside for charging another device
- •Equipped with power, light, volume buttons for ease of use
- · 4 adjustable levels of brightness
- ·LED light with a warm incandescent tone
- ·Side-to-side rotating pedestal base
- \*Officially certified 'Made for iPod/iPhone product' from Apple