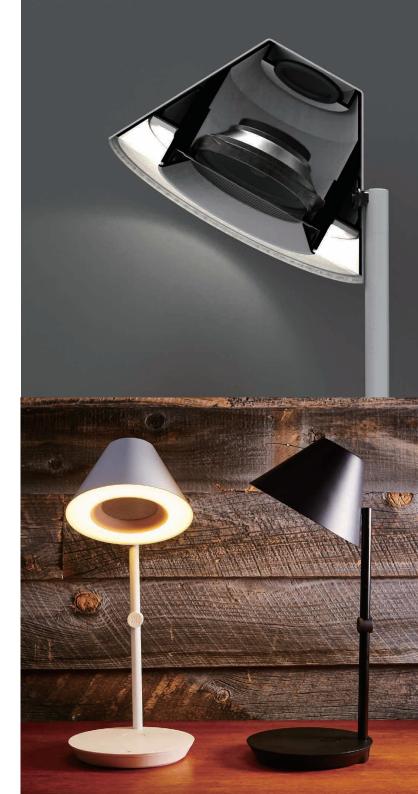

Light with Lightning Dock

- ${}^{\textstyle \bullet} \text{LED standing light with stowable Lightning charging dock}$
- ${}^{\scriptscriptstyle \bullet}\text{Charge}$  your iPhone or iPad at a perfect angle to continue viewing the screen
- $\textbf{\cdot} \textbf{Protect your connector with a stowable Lightning dock} \\$
- •Compatible with all Lightning connector for iOS devices
- •Includes a USB connector in the back to charge another mobile device
- •Stowable Lightning connector can directly charge devices while they are still in a case
- ${}^{\bullet} \text{Switchable two-toned LED light featuring warm incandescence light and clear daylight} \\$
- ·Light dimmer feature
- •Apple certified "Made for iPod/iPhone/iPad" product

## CONE

Speaker Light with Lightning Dock

- \*LED light with built-in speaker and Lightning dock
- •Able to charge iPhone or iPad at an easy to see angle
- •Equipped with high-quality and high volume speaker
- ·Protect connector part by rotating Lightning dock
- Optional feature to use CONE as an alarm clock via a free clock application
- Compatible with all iOS devices by Lightning connector
- ${}^{\textstyle \bullet}$  Includes a USB connector on the backside for charging another device
- •Equipped with power, light, volume buttons for ease of use
- · 4 adjustable levels of brightness
- ·LED light with a warm incandescent tone
- ·Side-to-side rotating pedestal base
- \*Officially certified 'Made for iPod/iPhone product' from Apple