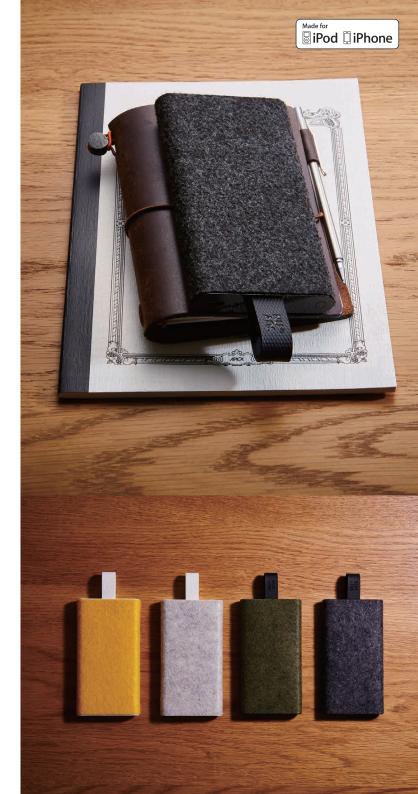

#### **TAGPLATE**

Lightning Mobile Battery 6000mAh

A thin mobile battery that contains a Lightning cable for charging your iPhone. It has enough battery life to fully charge an iPhone 6s approximately two times.

- \*Tag-type Lightning cable that is attached to the battery body
- •High-capacity 6,000mAh to fully charge iPhone 6s approximately two times
- ·All-in-one battery to protect the Lightning connector from dust collection
- ·LED indicator shows the remaining battery at a glance
- ·Attach micro-USB cable for charging
- ·Acquired 'Made for iPod/iPhone product' certificate as safe Apple licensed product
- •Felt fabric will not damage other items you carry around
- •4 "calming" color variations to blend nicely with your surroundings