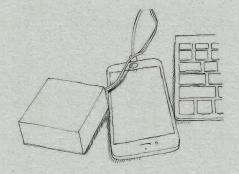

## **MAGDOT**

Cable Holder

MAGDOT is a magnet that can keep your Lightning connector from falling and sliding away to the backside of a desk or shelf. You won't be looking for or pulling to retrieve the 'lost' cable anymore.

## **BANDWIRE**

Lightning Cable

Easy to carry, 160mm short-length lighting cable. This cable is smaller, neater and won't tangle in a bag making it easier to stow.

- ·Easy to carry short-length Lightning USB cable
- ·Loop-type design for ease of storage and carrying
- ·Anti-dust all-in-one cable protecting both terminals
- ·3D high-quality textured surface
- •Apple certified "Made for iPod/iPhone/iPad"
- •4 soft color variations

#### **TAGPLATE**

Lightning Mobile Battery 6000mAh

A thin mobile battery that contains a Lightning cable for charging your iPhone. It has enough battery life to fully charge an iPhone 6s approximately two times.