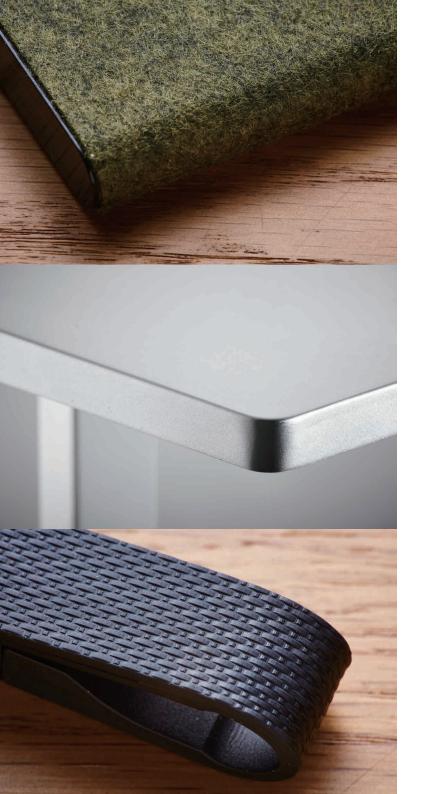

#### Material needs Nuance

NuAns products are designed not only their initial appearance or function but also the subtleties of texture, ambience, comfort, relaxation, and convenience. For example, the felt material used for most of the NuAns products, is not a normal one.

To protect the product itself and also your personal belongings which would come in contact with the NuAns product, it is manufactured as dust-resistant and water-resistant. It is a felt specially-made for NuAns to provide a comfortable tactile sense and also to be durable for the heat resistance and fire-resistance necessary for a digital device standard.

Taking advantage of the softness of elastomers used for some of the products for design and function, the 3D texture was processed on the surface with the familiar and more welcoming look of fabric rather than a cold industrial product.

For those extended use products, aluminium or stainless materials were selected to be tough enough to stand up to rigorous usage. The anodized aluminum processes are used on the surface and grain and spin finish are added to small parts. The essence of the tool itself - its shape, texture and utility - are sophisticated.