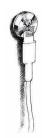

## **MAGDOT**

Cable Holder

MAGDOT is a magnet that can keep your Lightning connector from falling and sliding away to the backside of a desk or shelf. You won't be looking for or pulling to retrieve the 'lost' cable anymore.

- ·Keep your Lightning connector in place with the magnet
- $\, {}^{\scriptscriptstyle ullet}$  Double-sided tape included on the backside allows you to affix the MAGDOT
- ·MAGDOT is covered with strong stainless steel with great texture
- $\bullet \textbf{Fits your surroundings with its sleek spin-finished design with laser engraved logo} \\$
- •Three MAGDOTS come as a set for multiple location use such as at your desk or your bedside.