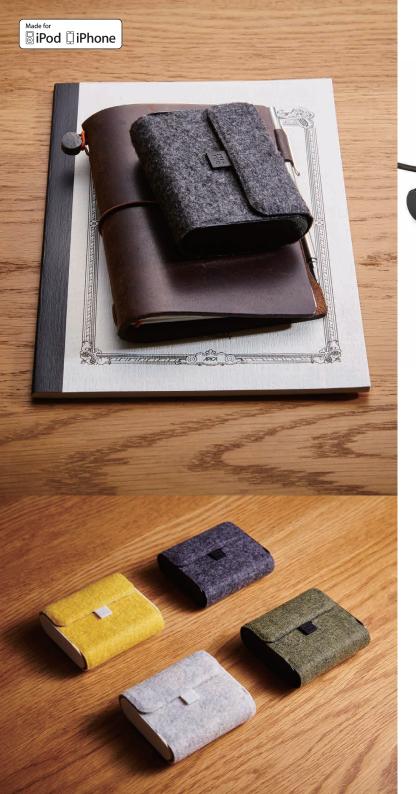

## **ROLLDOCK**

Lightning Mobile Battery Dock 3000mAh

ROLLDOCK is a cradle-type compact mobile battery. When you are at home or your office, it functions as a cradle charger. When going out, just wrap the felted flap and it becomes a portable mobile battery. Battery charges while in the cradle position so your mobile battery is ready when you need it.

- ·Cradle-type mobile battery
- •3,000mAh to fully charge iPhone 6s approximately once
- ·Able to charge and synchronize simultaneously
- ·Comes with a transmissionable micro-USB cable
- ·Officially licensed and certified 'Made for iPod/iPhone product' from Apple.
- ·Stylish felt fabric
- ·4 "calming" color variations