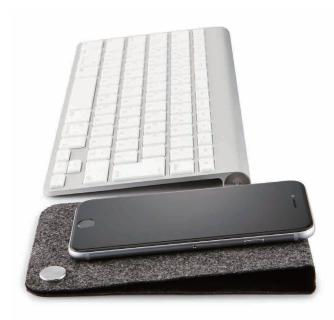

## **MAGMAT**

Mat with Cable Holder

This mat with an integrated magnetic cable holder can keep your Lightning connector, which tends to drop or go loose towards the backside of the desk or shelf, in place. The spacious mat makes it the perfect place to put small items such as your iPhone, watch, and iPad mini.

- ·A felt material mat your mobile devices and personal belongings can be placed.
- ·Fits up to an 8-inch tablet
- ·Stylish magnet covered with stainless steel that holds a Lightning cable
- •The felt will protect goods and blends with your interior goods and furniture.
- ·Warm texture and soft touch
- •4 "calming" color variations to blend well with your surroundings