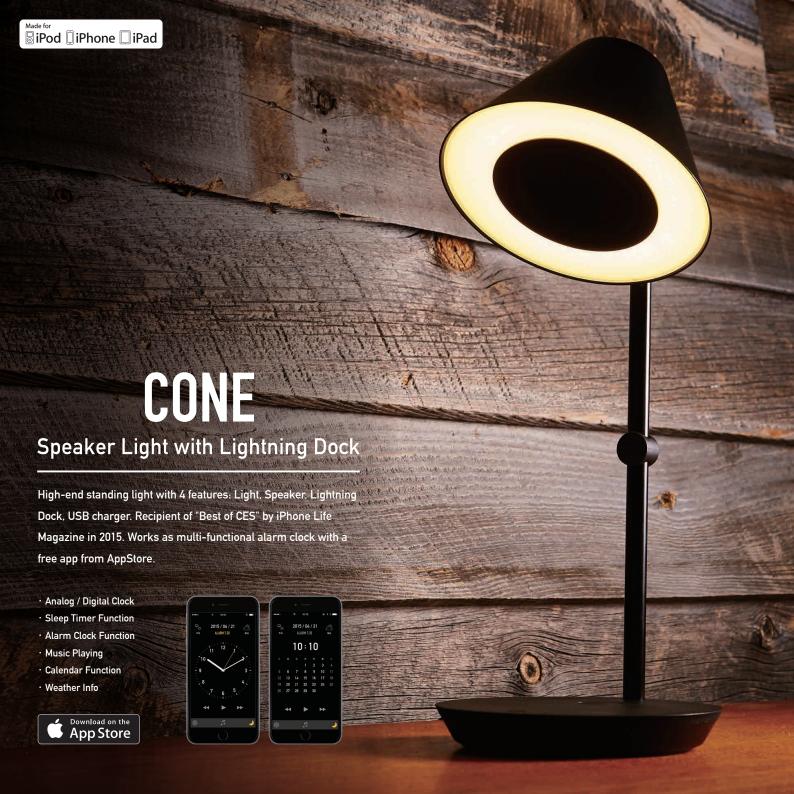

## CONE

Speaker Light with Lightning Dock

- \*LED light with built-in speaker and Lightning dock
- •Able to charge iPhone or iPad at an easy to see angle
- •Equipped with high-quality and high volume speaker
- ·Protect connector part by rotating Lightning dock
- Optional feature to use CONE as an alarm clock via a free clock application
- Compatible with all iOS devices by Lightning connector
- ${}^{\textstyle \bullet}$  Includes a USB connector on the backside for charging another device
- •Equipped with power, light, volume buttons for ease of use
- · 4 adjustable levels of brightness
- ·LED light with a warm incandescent tone
- ·Side-to-side rotating pedestal base
- \*Officially certified 'Made for iPod/iPhone product' from Apple