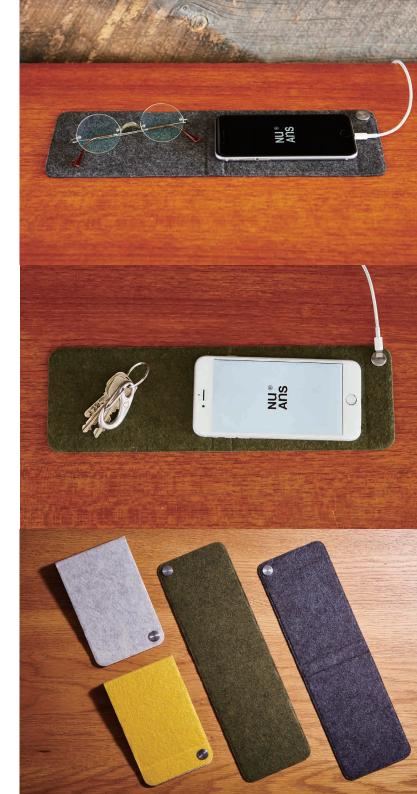

## **MAGMAT**

Mat with Cable Holder

This mat with an integrated magnetic cable holder can keep your Lightning connector, which tends to drop or go loose towards the backside of the desk or shelf, in place. The spacious mat makes it the perfect place to put small items such as your iPhone, watch, and iPad mini.

- ·A felt material mat your mobile devices and personal belongings can be placed.
- ·Fits up to an 8-inch tablet
- ·Stylish magnet covered with stainless steel that holds a Lightning cable
- •The felt will protect goods and blends with your interior goods and furniture.
- ·Warm texture and soft touch
- •4 "calming" color variations to blend well with your surroundings

#### **MAGFIT**

Foldable Mat with Cable Holder

This mat includes a magnetic cable holder to keep your Lightning connector from dropping out of reach. The foldable structure has 2 uses: When unfolded, the mat is a place to store your iPhone and small items. When folded, it sits as a stand for your iPhone at an ideal angle for touch operation.

- ·Mat to place mobile devices
- ·Foldable structure to use in two ways
- ·Stainless-steel surface magnet
- ·Holds Lightning cable connector via the magnet
- •Felt material with a warm texture to blend with your surroundings
- •4 "calming color" variations to blend with your surroundings