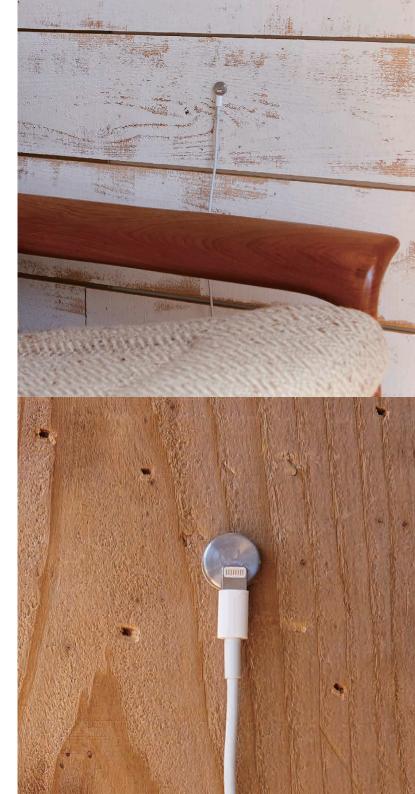

## **MAGMAT**

Mat with Cable Holder

This mat with an integrated magnetic cable holder can keep your Lightning connector, which tends to drop or go loose towards the backside of the desk or shelf, in place. The spacious mat makes it the perfect place to put small items such as your iPhone, watch, and iPad mini.

- ·A felt material mat your mobile devices and personal belongings can be placed.
- ·Fits up to an 8-inch tablet
- ·Stylish magnet covered with stainless steel that holds a Lightning cable
- •The felt will protect goods and blends with your interior goods and furniture.
- ·Warm texture and soft touch
- •4 "calming" color variations to blend well with your surroundings