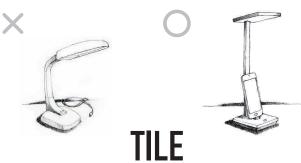

Light with Lightning Dock

- ${}^{\textstyle \bullet} \text{LED standing light with stowable Lightning charging dock}$
- ${}^{\scriptscriptstyle \bullet}\text{Charge}$  your iPhone or iPad at a perfect angle to continue viewing the screen
- $\textbf{\cdot} \textbf{Protect your connector with a stowable Lightning dock} \\$
- •Compatible with all Lightning connector for iOS devices
- •Includes a USB connector in the back to charge another mobile device
- •Stowable Lightning connector can directly charge devices while they are still in a case
- ${}^{\bullet} \text{Switchable two-toned LED light featuring warm incandescence light and clear daylight} \\$
- ·Light dimmer feature
- •Apple certified "Made for iPod/iPhone/iPad" product