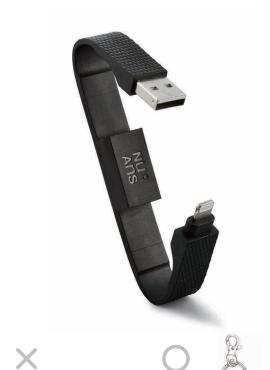

## **BANDWIRE**

Lightning Cable

Easy to carry, 160mm short-length lighting cable. This cable is smaller, neater and won't tangle in a bag making it easier to stow.

- ·Easy to carry short-length Lightning USB cable
- ·Loop-type design for ease of storage and carrying
- ·Anti-dust all-in-one cable protecting both terminals
- ·3D high-quality textured surface
- •Apple certified "Made for iPod/iPhone/iPad"
- •4 soft color variations